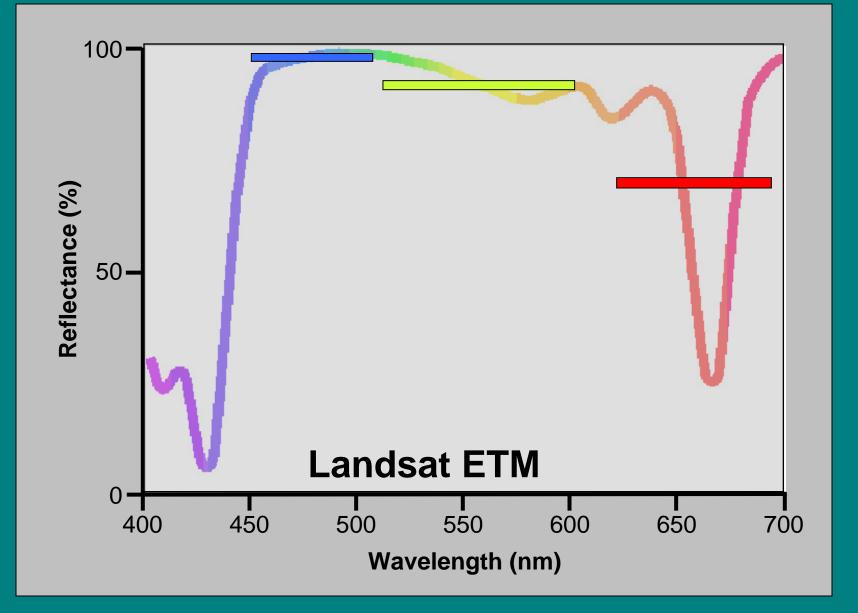

# The use of remote sensing for lake management

Shane R. Bradt UNH Cooperative Extension University of New Hampshire • Basic remote sensing of lake concepts

• Characteristics of Remote Sensors

 Examples of Remote Sensing in Lake Management

Basic remote sensing of lake concepts

• Characteristics of Remote Sensors

 Examples of Remote Sensing in Lake Management





#### SDD = 9.8 m ChI = 1.4 μg I<sup>-1</sup> TP = 4.0 μg I<sup>-1</sup>











• Basic remote sensing of lake concepts

Characteristics of Remote Sensors

 Examples of Remote Sensing in Lake Management

#### **SPATIAL RESOLUTION**



### EXTENT







## **TEMPORAL RESOLUTION**



### **TEMPORAL RESOLUTION**

















COST



• Basic remote sensing of lake concepts

• Characteristics of Remote Sensors

• Examples of Remote Sensing in Lake Management

#### **Upper Midwest Regional Earth Science Applications Center**







#### Chlorophyll mapping of Lake Erie Dr. Carolyn Merry, Ohio State University







• Basic remote sensing of lake concepts

• Characteristics of Remote Sensors

 Examples of Remote Sensing in Lake Management

# Important considerations

- Would you like to observe one lake, or many lakes?
- How large is the lake(s) would like to observe?
- What types of measurements would you like to make?
- How often do you need measurements to be taken?
- How much expertise is required to handle/analyze the imagery?
- How much does the imagery cost?

The answers to these questions in c