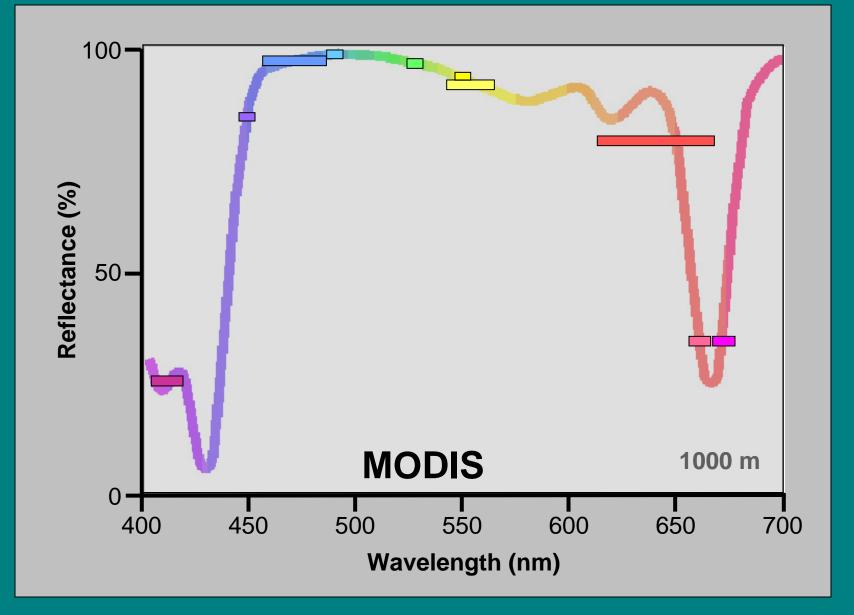

# The use of remote sensing for lake management

Shane R. Bradt UNH Cooperative Extension University of New Hampshire • Basic remote sensing of lake concepts

• Characteristics of Remote Sensors

 Examples of Remote Sensing in Lake Management

Basic remote sensing of lake concepts

• Characteristics of Remote Sensors

 Examples of Remote Sensing in Lake Management





#### SDD = 9.8 m ChI = 1.4 μg I<sup>-1</sup> TP = 4.0 μg I<sup>-1</sup>











• Basic remote sensing of lake concepts

Characteristics of Remote Sensors

 Examples of Remote Sensing in Lake Management

#### **SPATIAL RESOLUTION**



### EXTENT







## **TEMPORAL RESOLUTION**



### **TEMPORAL RESOLUTION**

















COST



• Basic remote sensing of lake concepts

• Characteristics of Remote Sensors

• Examples of Remote Sensing in Lake Management

#### **Upper Midwest Regional Earth Science Applications Center**







#### Chlorophyll mapping of Lake Erie Dr. Carolyn Merry, Ohio State University







• Basic remote sensing of lake concepts

• Characteristics of Remote Sensors

 Examples of Remote Sensing in Lake Management

# Important considerations

- Would you like to observe one lake, or many lakes?
- How large is the lake(s) would like to observe?
- What types of measurements would you like to make?
- How often do you need measurements to be taken?
- How much expertise is required to handle/analyze the imagery?
- How much does the imagery cost?

The answers to these questions in conside