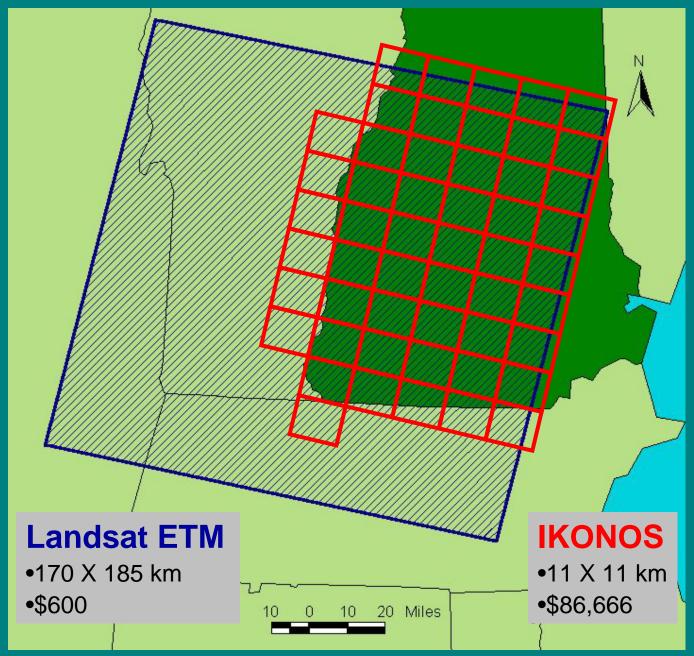

# The use of remote sensing for lake management

Shane R. Bradt UNH Cooperative Extension University of New Hampshire • Basic remote sensing of lake concepts

• Characteristics of Remote Sensors

 Examples of Remote Sensing in Lake Management

Basic remote sensing of lake concepts

• Characteristics of Remote Sensors

 Examples of Remote Sensing in Lake Management





#### SDD = 9.8 m ChI = 1.4 μg I<sup>-1</sup> TP = 4.0 μg I<sup>-1</sup>











• Basic remote sensing of lake concepts

Characteristics of Remote Sensors

 Examples of Remote Sensing in Lake Management

#### **SPATIAL RESOLUTION**



### EXTENT







## **TEMPORAL RESOLUTION**



### **TEMPORAL RESOLUTION**

















COST



• Basic remote sensing of lake concepts

• Characteristics of Remote Sensors

• Examples of Remote Sensing in Lake Management

#### **Upper Midwest Regional Earth Science Applications Center**







#### Chlorophyll mapping of Lake Erie Dr. Carolyn Merry, Ohio State University







• Basic remote sensing of lake concepts

• Characteristics of Remote Sensors

 Examples of Remote Sensing in Lake Management

# Important considerations

- Would you like to observe one lake, or many lakes?
- How large is the lake(s) would like to observe?
- What types of measurements would you like to make?
- How often do you need measurements to be taken?
- How much expertise is required to handle/analyze the imagery?
- How much does the imagery cost?

The answers to these questions in consideration with