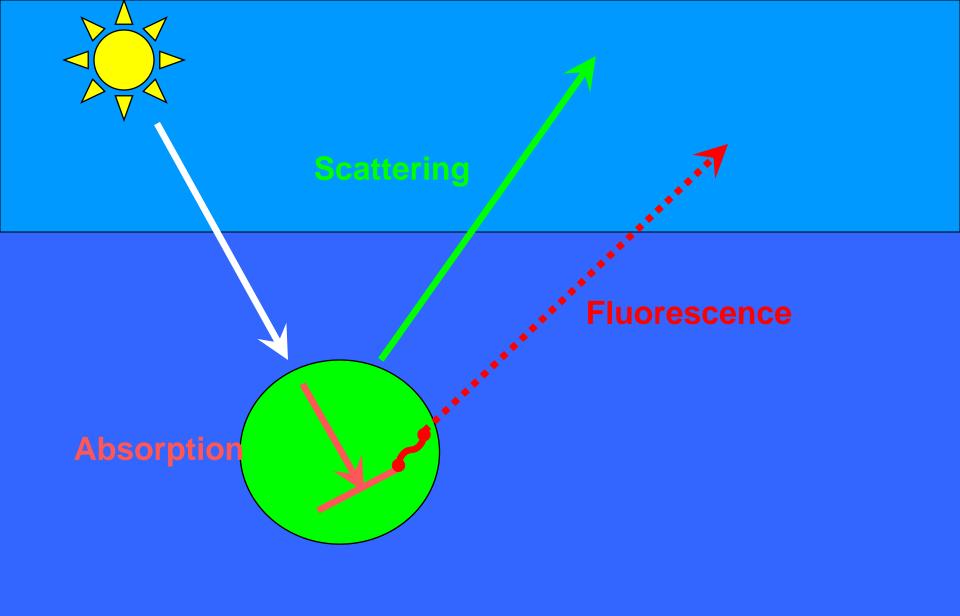

# The use of remote sensing for lake management

Shane R. Bradt UNH Cooperative Extension University of New Hampshire • Basic remote sensing of lake concepts

• Characteristics of Remote Sensors

 Examples of Remote Sensing in Lake Management

Basic remote sensing of lake concepts

• Characteristics of Remote Sensors

 Examples of Remote Sensing in Lake Management





#### SDD = 9.8 m ChI = 1.4 μg I<sup>-1</sup> TP = 4.0 μg I<sup>-1</sup>











• Basic remote sensing of lake concepts

Characteristics of Remote Sensors

 Examples of Remote Sensing in Lake Management

#### **SPATIAL RESOLUTION**



### EXTENT







## **TEMPORAL RESOLUTION**



### **TEMPORAL RESOLUTION**

















COST



• Basic remote sensing of lake concepts

• Characteristics of Remote Sensors

• Examples of Remote Sensing in Lake Management

#### **Upper Midwest Regional Earth Science Applications Center**







#### Chlorophyll mapping of Lake Erie Dr. Carolyn Merry, Ohio State University







• Basic remote sensing of lake concepts

• Characteristics of Remote Sensors

 Examples of Remote Sensing in Lake Management

# Important considerations

- Would you like to observe one lake, or many lakes?
- How large is the lake(s) would like to observe?