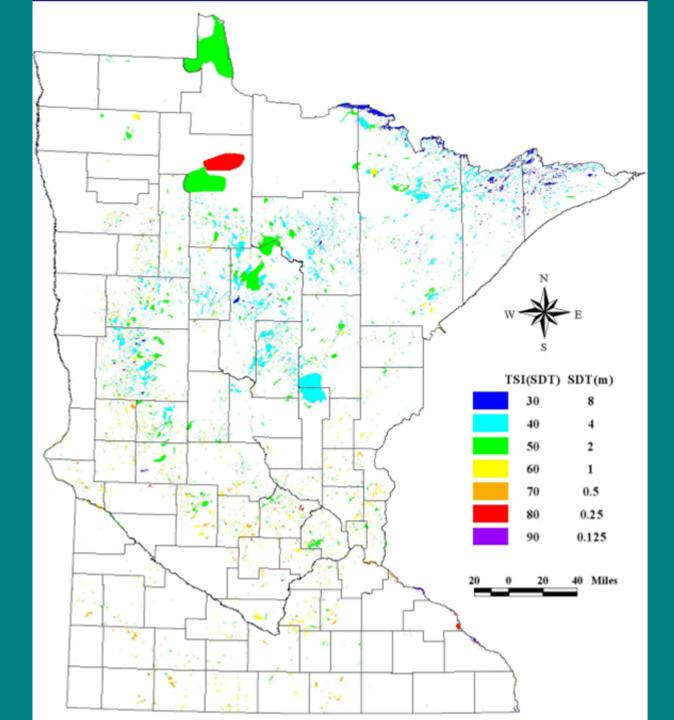

Hampshire • Basic remote sensing of lake concepts

• Characteristics of Remote Sensors

 Examples of Remote Sensing in Lake Management

Basic remote sensing of lake concepts

• Characteristics of Remote Sensors

 Examples of Remote Sensing in Lake Management





#### SDD = 9.8 m ChI = 1.4 μg I<sup>-1</sup> TP = 4.0 μg I<sup>-1</sup>











• Basic remote sensing of lake concepts

Characteristics of Remote Sensors

 Examples of Remote Sensing in Lake Management

#### **SPATIAL RESOLUTION**



### EXTENT







## **TEMPORAL RESOLUTION**



### **TEMPORAL RESOLUTION**

















COST



• Basic remote sensing of lake concepts

• Characteristics of Remote Sensors

• Examples of Remote Sensing in Lake Management

#### **Upper Midwest Regional Earth Science Applications Center**







#### Chlorophyll mapping of Lake Erie Dr. Carolyn Merry, Ohio State University







• Basic remote sensing of lake concepts

• Characteristics of Remote Sensors

 Examples of Remote Sensing in Lake Management

# Important considerations

- Would you like to observe one lake, or many lakes?
- How large is the lake(s) would like to observe?
- What types of measurements would you like to make?
- How often do you need measurements to be taken?
- How much expertise is required to handle/analyze the imagery?
- How much does the imagery cost?

The answers to these questions in consideration with spectral, spatial, and temporal resolution, as well as, extent and cost of imagery to choose a sensor...

# Questions?