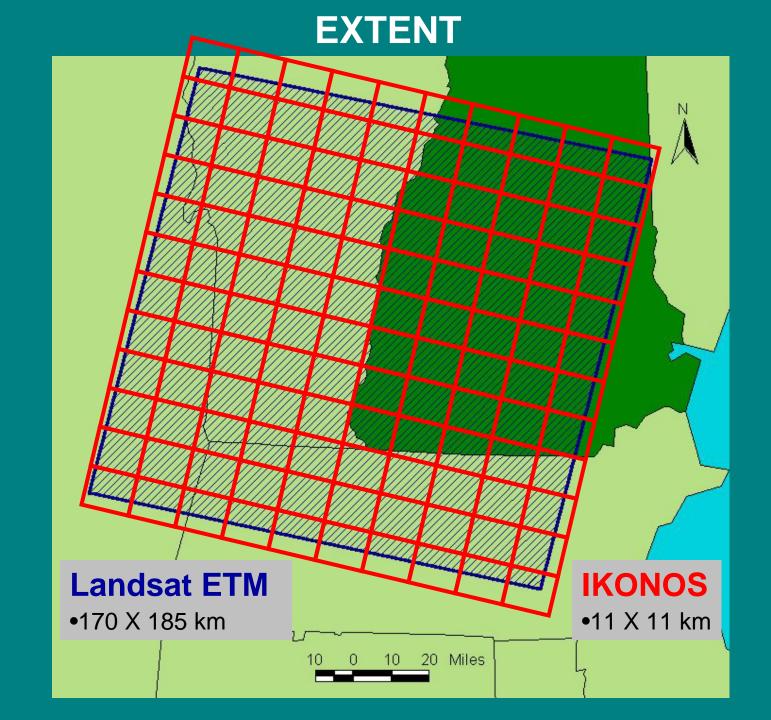

# The use of remote sensing for lake management

Shane R. Bradt UNH Cooperative Extension University of New Hampshire • Basic remote sensing of lake concepts

• Characteristics of Remote Sensors

 Examples of Remote Sensing in Lake Management

Basic remote sensing of lake concepts

• Characteristics of Remote Sensors

 Examples of Remote Sensing in Lake Management





#### SDD = 9.8 m ChI = 1.4 μg I<sup>-1</sup> TP = 4.0 μg I<sup>-1</sup>











• Basic remote sensing of lake concepts

Characteristics of Remote Sensors

 Examples of Remote Sensing in Lake Management

#### **SPATIAL RESOLUTION**



### EXTENT







## **TEMPORAL RESOLUTION**



### **TEMPORAL RESOLUTION**

















COST



• Basic remote sensing of lake concepts

• Characteristics of Remote Sensors

• Examples of Remote Sensing in Lake Management

#### **Upper Midwest Regional Earth Science Applications Center**







#### Chlorophyll mapping of Lake Erie Dr. Carolyn Merry, Ohio State University







• Basic remote sensing of lake concepts

• Characteristics of Remote Sensors

 Examples of Remote Sensing in Lake Management

# Important considerations

- Would you like to observe one lake, or many lakes?
- How large is the lake(s) would like to observe?
- What types of measurements would you like to make?
- How often do you need measurements to be taken?
- How much expertise is required to handle/analyze the imagery?
- How