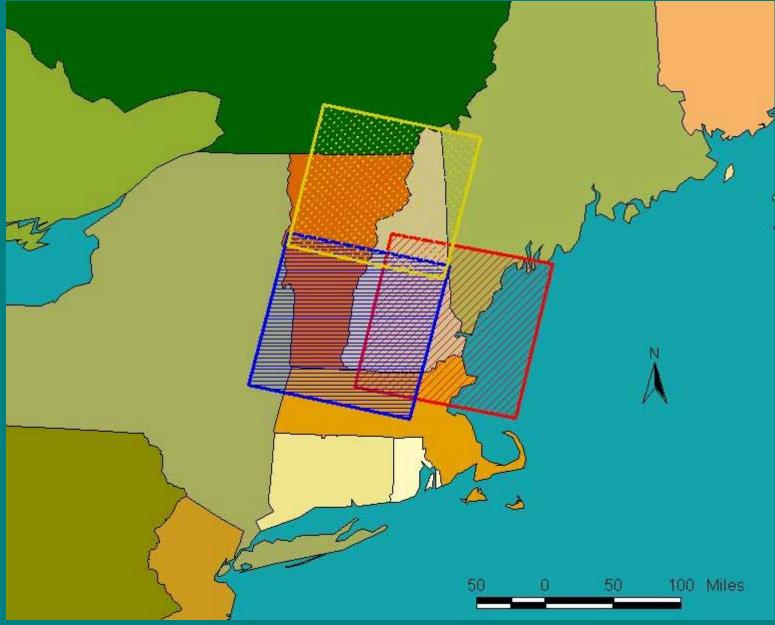

# The use of remote sensing for lake management

Shane R. Bradt UNH Cooperative Extension University of New Hampshire • Basic remote sensing of lake concepts

• Characteristics of Remote Sensors

 Examples of Remote Sensing in Lake Management

Basic remote sensing of lake concepts

• Characteristics of Remote Sensors

 Examples of Remote Sensing in Lake Management





#### SDD = 9.8 m ChI = 1.4 μg I<sup>-1</sup> TP = 4.0 μg I<sup>-1</sup>











• Basic remote sensing of lake concepts

Characteristics of Remote Sensors

 Examples of Remote Sensing in Lake Management

#### **SPATIAL RESOLUTION**



### EXTENT







## **TEMPORAL RESOLUTION**



### **TEMPORAL RESOLUTION**

















COST



• Basic remote sensing of lake concepts

• Characteristics of Remote Sensors

• Examples of Remote Sensing in Lake Management

#### **Upper Midwest Regional Earth Science Applications Center**







#### Chlorophyll mapping of Lake Erie Dr. Carolyn Merry, Ohio State University







• Basic remote sensing of lake concepts

• Characteristics of Remote Sensors

 Examples of Remote Sensing in Lake Management

# Important considerations

- Would you like to observe one lake, or many lakes?
- How large is the lake(s) would like to observe?
- What types of measurements would you like to make?
- How often do you need measurements to be taken?
- How much expertise is required to handle/analyze the imagery?
-