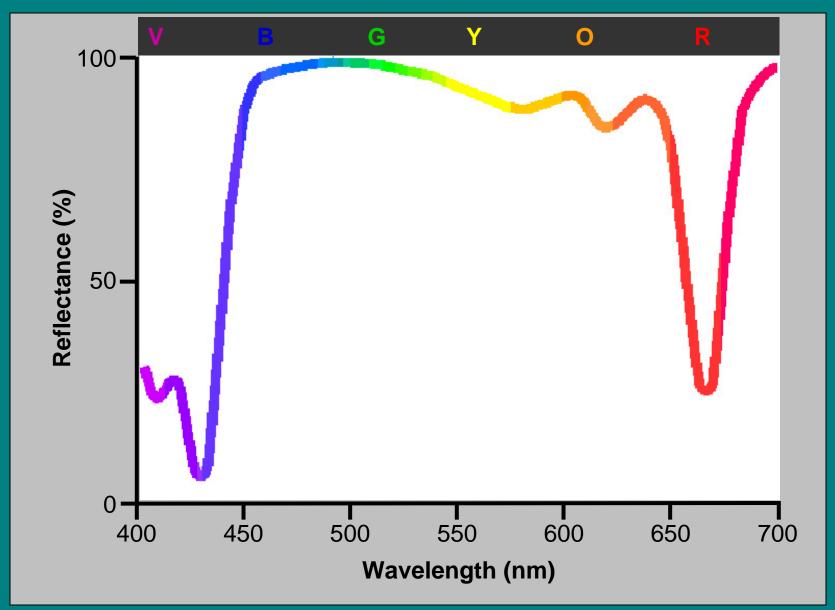

# The use of remote sensing for lake management

Shane R. Bradt UNH Cooperative Extension University of New Hampshire • Basic remote sensing of lake concepts

• Characteristics of Remote Sensors

 Examples of Remote Sensing in Lake Management

Basic remote sensing of lake concepts

• Characteristics of Remote Sensors

 Examples of Remote Sensing in Lake Management





#### SDD = 9.8 m ChI = 1.4 μg I<sup>-1</sup> TP = 4.0 μg I<sup>-1</sup>











• Basic remote sensing of lake concepts

Characteristics of Remote Sensors

 Examples of Remote Sensing in Lake Management

#### **SPATIAL RESOLUTION**



### EXTENT







## **TEMPORAL RESOLUTION**



### **TEMPORAL RESOLUTION**

















COST



• Basic remote sensing of lake concepts

• Characteristics of Remote Sensors

• Examples of Remote Sensing in Lake Management

#### **Upper Midwest Regional Earth Science Applications Center**







#### Chlorophyll mapping of Lake Erie Dr. Carolyn Merry, Ohio State University







• Basic remote sensing of lake concepts

• Characteristics of Remote Sensors

 Examples of Remote Sensing in Lake Management

# Important considerations

- Would you like to observe one lake, or many lakes?
- How large is the lake(s) would like to observe?
- What types of measurements would you like to make?
- How often do you need measurements to be taken?
- How much expertise is required to handle/analyze the imagery?
- How much does the imagery cost?

The answers to these questions in