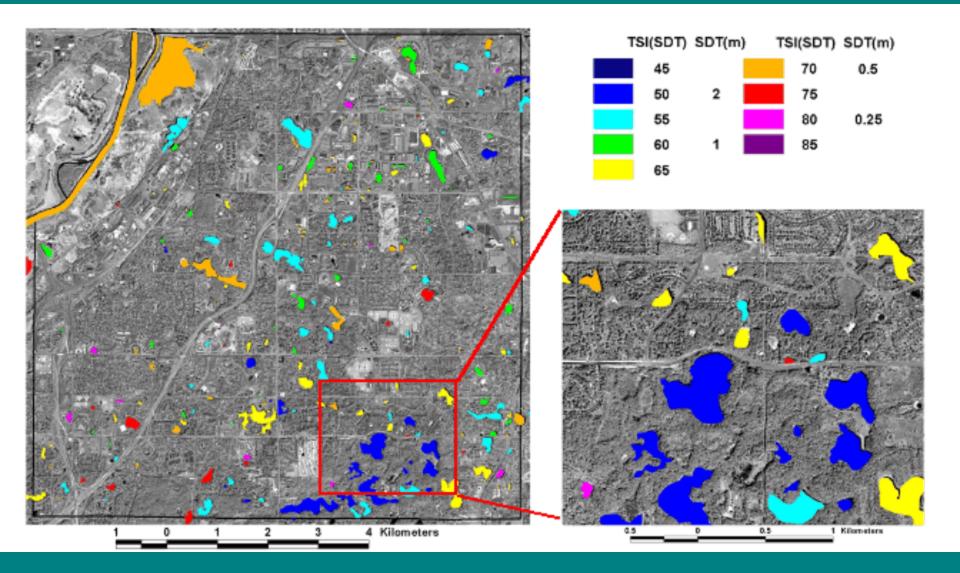

ampshire • Basic remote sensing of lake concepts

• Characteristics of Remote Sensors

 Examples of Remote Sensing in Lake Management

Basic remote sensing of lake concepts

• Characteristics of Remote Sensors

 Examples of Remote Sensing in Lake Management





#### SDD = 9.8 m ChI = 1.4 μg I<sup>-1</sup> TP = 4.0 μg I<sup>-1</sup>











• Basic remote sensing of lake concepts

Characteristics of Remote Sensors

 Examples of Remote Sensing in Lake Management

#### **SPATIAL RESOLUTION**



### EXTENT







## **TEMPORAL RESOLUTION**



### **TEMPORAL RESOLUTION**

















COST



• Basic remote sensing of lake concepts

• Characteristics of Remote Sensors

• Examples of Remote Sensing in Lake Management

#### **Upper Midwest Regional Earth Science Applications Center**







#### Chlorophyll mapping of Lake Erie Dr. Carolyn Merry, Ohio State University







• Basic remote sensing of lake concepts

• Characteristics of Remote Sensors

 Examples of Remote Sensing in Lake Management

# Important considerations

- Would you like to observe one lake, or many lakes?
- How large is the lake(s) would like to observe?
- What types of measurements would you like to make?
- How often do you need measurements to be taken?
- How much expertise is required to handle/analyze the imagery?
- How much does the imagery cost?

The answers to these questions in consideration with spectral, spatial, and temporal resolution, as well as, extent and cost of imagery to choose a sensor...

# Questions?