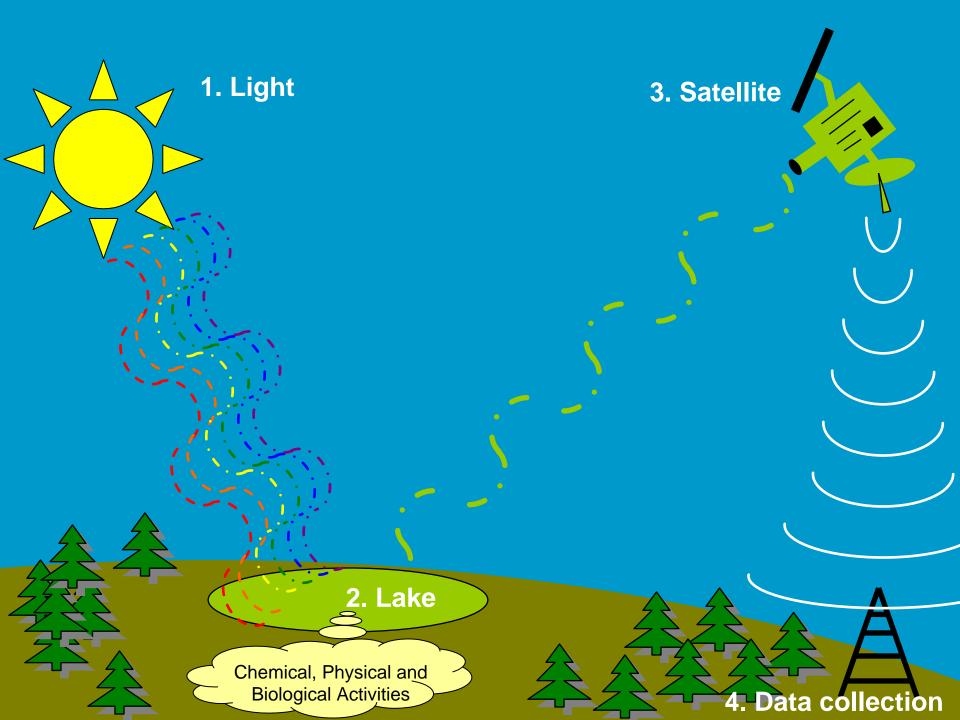

# The use of remote sensing for lake management

Shane R. Bradt UNH Cooperative Extension University of New Hampshire • Basic remote sensing of lake concepts

• Characteristics of Remote Sensors

 Examples of Remote Sensing in Lake Management

Basic remote sensing of lake concepts

• Characteristics of Remote Sensors

 Examples of Remote Sensing in Lake Management





#### SDD = 9.8 m ChI = 1.4 μg I<sup>-1</sup> TP = 4.0 μg I<sup>-1</sup>











• Basic remote sensing of lake concepts

Characteristics of Remote Sensors

 Examples of Remote Sensing in Lake Management

#### **SPATIAL RESOLUTION**



### EXTENT







## **TEMPORAL RESOLUTION**



### **TEMPORAL RESOLUTION**

















COST



• Basic remote sensing of lake concepts

• Characteristics of Remote Sensors

• Examples of Remote Sensing in Lake Management

#### **Upper Midwest Regional Earth Science Applications Center**







#### Chlorophyll mapping of Lake Erie Dr. Carolyn Merry, Ohio State University







• Basic remote sensing of lake concepts

• Characteristics of Remote Sensors

 Examples of Remote Sensing in Lake Management

# Important considerations

- Would you like to observe one lake, or many lakes?
- How large is the lake(s) would like to obse