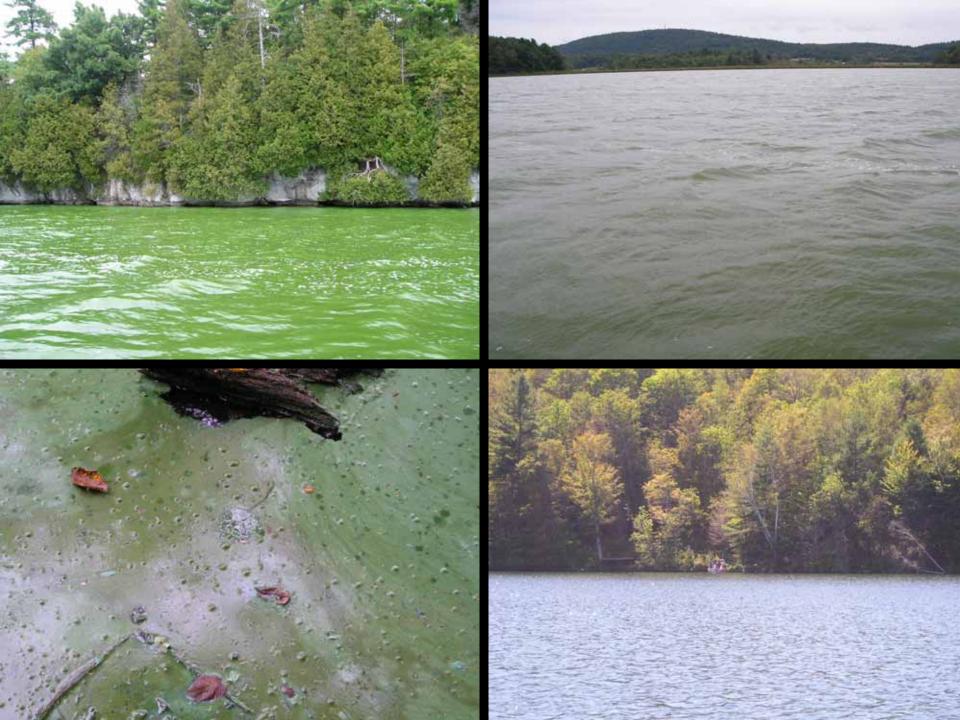

#### Chlorophyll mapping of Lake Erie Dr. Carolyn Merry, Ohio State University

• Basic remote sensing of lake concepts

• Characteristics of Remote Sensors

 Examples of Remote Sensing in Lake Management