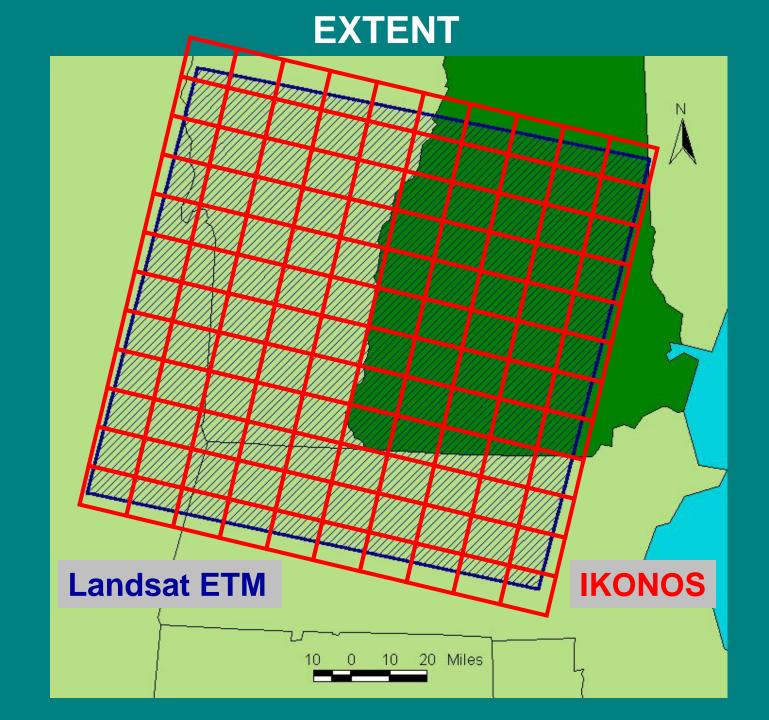

# The use of remote sensing for lake management

Shane R. Bradt UNH Cooperative Extension University of New Hampshire • Basic remote sensing of lake concepts

• Characteristics of Remote Sensors

 Examples of Remote Sensing in Lake Management

Basic remote sensing of lake concepts

• Characteristics of Remote Sensors

 Examples of Remote Sensing in Lake Management





#### SDD = 9.8 m ChI = 1.4 μg I<sup>-1</sup> TP = 4.0 μg I<sup>-1</sup>











• Basic remote sensing of lake concepts

Characteristics of Remote Sensors

 Examples of Remote Sensing in Lake Management

#### **SPATIAL RESOLUTION**



### EXTENT







## **TEMPORAL RESOLUTION**



### **TEMPORAL RESOLUTION**

















COST



• Basic remote sensing of lake concepts

• Characteristics of Remote Sensors

• Examples of Remote Sensing in Lake Management

#### **Upper Midwest Regional Earth Science Applications Center**







#### Chlorophyll mapping of Lake Erie Dr. Carolyn Merry, Ohio State University







• Basic remote sensing of lake concepts

• Characteristics of Remote Sensors

 Examples of Remote Sensing in Lake Management

# Important considerations

- Would you like to observe one lake, or many lakes?
- How large is the lake(s) would like to observe?
- What types of measurements would you like to make?
- How often do you need measurements to be taken?
- How much expertise is required to handle/analyze the imagery?
- H