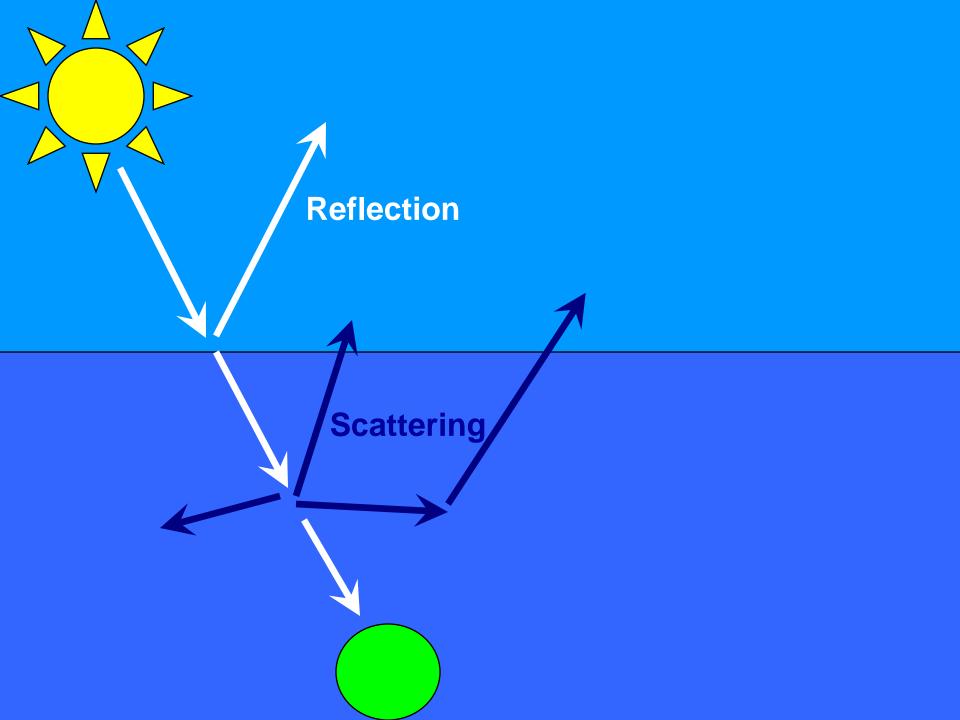

# The use of remote sensing for lake management

Shane R. Bradt UNH Cooperative Extension University of New Hampshire • Basic remote sensing of lake concepts

• Characteristics of Remote Sensors

 Examples of Remote Sensing in Lake Management

Basic remote sensing of lake concepts

• Characteristics of Remote Sensors

 Examples of Remote Sensing in Lake Management





#### SDD = 9.8 m ChI = 1.4 μg I<sup>-1</sup> TP = 4.0 μg I<sup>-1</sup>











• Basic remote sensing of lake concepts

Characteristics of Remote Sensors

 Examples of Remote Sensing in Lake Management

#### **SPATIAL RESOLUTION**



### EXTENT







## **TEMPORAL RESOLUTION**



### **TEMPORAL RESOLUTION**

















COST



• Basic remote sensing of lake concepts

• Characteristics of Remote Sensors

• Examples of Remote Sensing in Lake Management

#### **Upper Midwest Regional Earth Science Applications Center**







#### Chlorophyll mapping of Lake Erie Dr. Carolyn Merry, Ohio State University







• Basic remote sensing of lake concepts

• Characteristics of Remote Sensors

 Examples of Remote Sensing in Lake Management

# Important considerations

- Would you like to observe one lake, or many lakes?
- How large is the lake(s) would like to observ