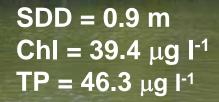

#### SDD = 9.8 m ChI = 1.4 μg I<sup>-1</sup> TP = 4.0 μg I<sup>-1</sup>

• Basic remote sensing of lake concepts

Characteristics of Remote Sensors

 Examples of Remote Sensing in Lake Management